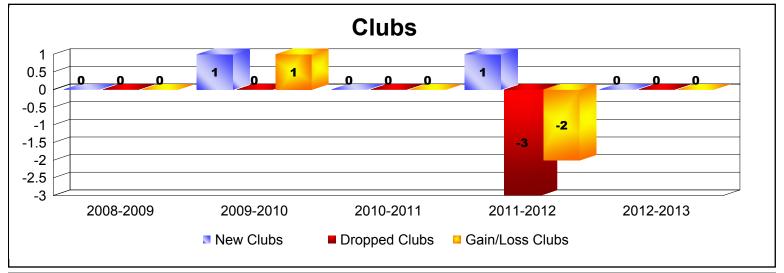

District 14 F

As of June 2013 Cumulative

| Year      | New<br>Clubs | Dropped<br>Clubs | Gain/<br>Loss<br>Clubs | New<br>Members | Charter<br>Members | Reinstate<br>Members | Transfer<br>Members | Total<br>Member<br>Added | Total<br>Members<br>Dropped | Gain/<br>Loss<br>Members |
|-----------|--------------|------------------|------------------------|----------------|--------------------|----------------------|---------------------|--------------------------|-----------------------------|--------------------------|
| 2008-2009 | 0            | 0                | 0                      | 87             | 0                  | 4                    | 2                   | 93                       | -140                        | -47                      |
| 2009-2010 | 1            | 0                | 1                      | 89             | 21                 | 4                    | 4                   | 118                      | -141                        | -23                      |
| 2010-2011 | 0            | 0                | 0                      | 90             | 0                  | 3                    | 3                   | 96                       | -116                        | -20                      |
| 2011-2012 | 1            | -3               | -2                     | 69             | 21                 | 2                    | 15                  | 107                      | -127                        | -20                      |
| 2012-2013 | 0            | 0                | 0                      | 86             | 0                  | 2                    | 7                   | 95                       | -131                        | -36                      |
| Average   | 0            | -1               | 0                      | 84             | 8                  | 3                    | 6                   | 102                      | -131                        | -29                      |