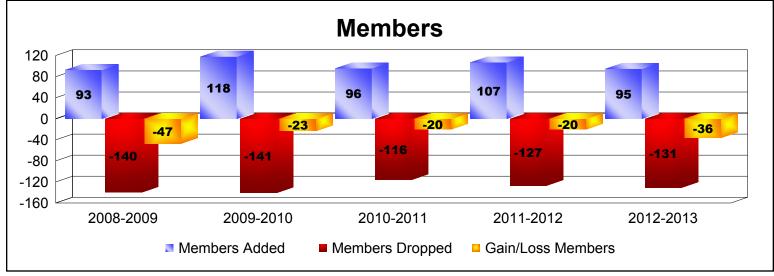

District 14 F

As of June 2013 Cumulative

| Year      | New<br>Clubs | Dropped<br>Clubs | Gain/<br>Loss<br>Clubs | New<br>Members | Charter<br>Members | Reinstate<br>Members | Transfer<br>Members | Total<br>Member<br>Added | Total<br>Members<br>Dropped | Gain/<br>Loss<br>Members |
|-----------|--------------|------------------|------------------------|----------------|--------------------|----------------------|---------------------|--------------------------|-----------------------------|--------------------------|
| 2008-2009 | 0            | 0                | 0                      | 87             | 0                  | 4                    | 2                   | 93                       | -140                        | -47                      |
| 2009-2010 | 1            | 0                | 1                      | 89             | 21                 | 4                    | 4                   | 118                      | -141                        | -23                      |
| 2010-2011 | 0            | 0                | 0                      | 90             | 0                  | 3                    | 3                   | 96                       | -116                        | -20                      |
| 2011-2012 | 1            | -3               | -2                     | 69             | 21                 | 2                    | 15                  | 107                      | -127                        | -20                      |
| 2012-2013 | 0            | 0                | 0                      | 86             | 0                  | 2                    | 7                   | 95                       | -131                        | -36                      |
| Average   | 0            | -1               | 0                      | 84             | 8                  | 3                    | 6                   | 102                      | -131                        | -29                      |